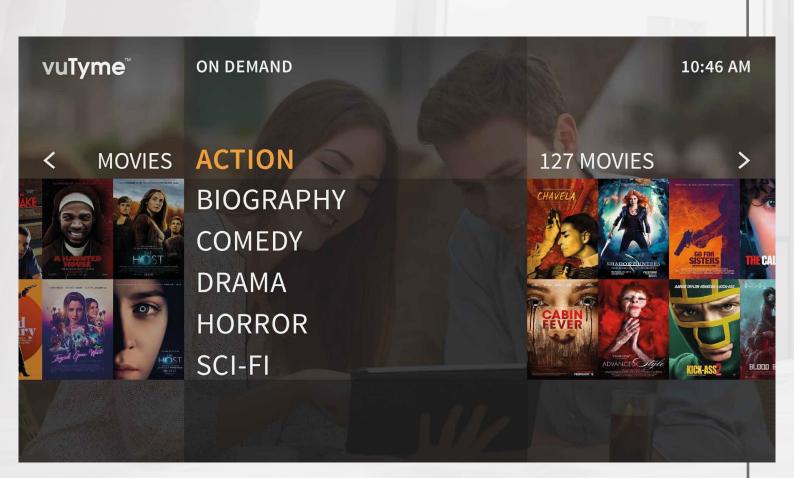

#### Features and benefits for the Guests:

- Live TV, Video on Demand and casting
- Simple, fast & intuitive navigation
- Pause live TV and fast channel change
- Easy-to-use on-screen interactive Electronic Program Guide
- Informational and Concierge Features like local weather and news, local attractions and hotel compendium, folio view and checkout, messaging and emergency alerts, concierge
- ✓ All-in-one illuminated, anti-microbial remote control
- ✓ 4K Ultra High Definition