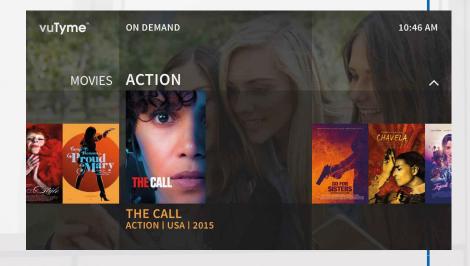

VUTYME\*

WELCOME MR. JOHNSON

10:46 AM

CHANNELS

GUIDE

CONTINUE ON DE WATCHING