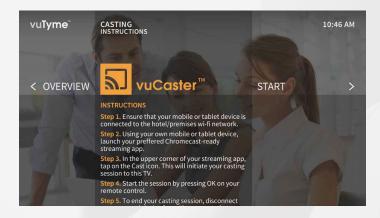

### Enable properties' guests to cast and customize their content

The properties' guests will easily be able to cast content from their own devices. While international guests will be able to navigate their UI experience in their own language.

- Integrated casting allowing guests to stream from their own devices (Netflix, YouTube, HBO, Spotify etc.)\*
- Parental control
- Guest Messaging
- ✓ Multi-language UI
- Express checkout
- ✓ Folio view
- \* Some applications have limited casting functionality on devices with IOS system.